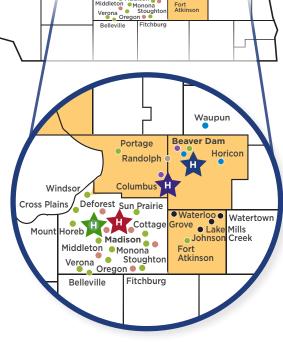

Marshfield Clinic Health System Hospitals

- Marshfield Clinic Health System Clinics
- Additional in-network provider

An employer must either have a physical location or employees residing in the shaded counties in order to offer the SimplyOne network.

## **SimplyOne** provider locations

Security Health Plan and Marshfield Clinic Health System's long-standing partnership results in an incredible value and exceptional care for your employees and their families.

#### **Wisconsin locations**