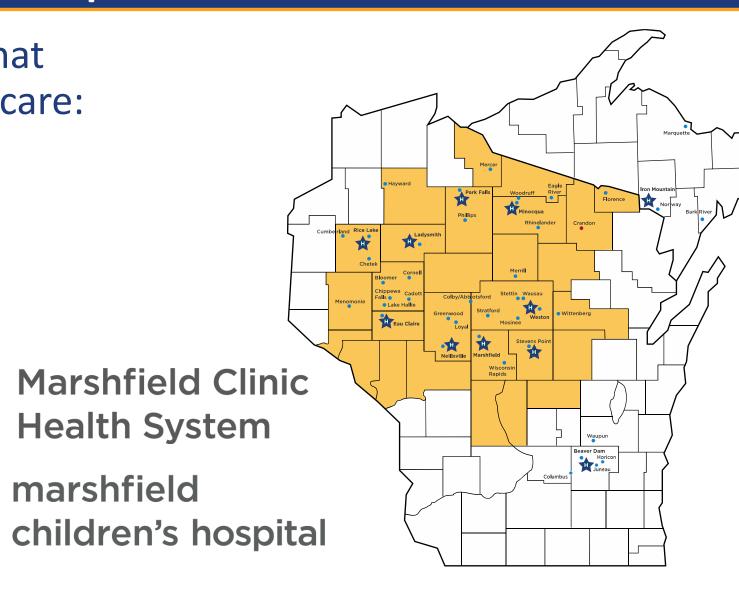

Marshfield Clinic Health System Hospitals

- Marshfield Clinic Health System Clinics
- Additional in-network provider

An employer must either have a physical location or employees residing in the shaded counties in order to offer the SimplyOne network.

## **SimplyOne** provider locations

Security Health Plan and Marshfield Clinic Health System's long-standing partnership results in an incredible value and exceptional care for your employees and their families.

#### **Wisconsin locations**