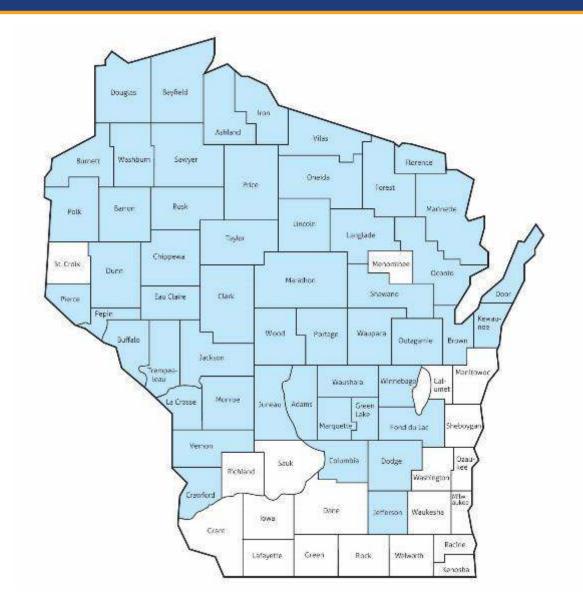

Marshfield Clinic Health System Hospitals

- Marshfield Clinic Health System Clinics
- Additional in-network provider

An employer must either have a physical location or employees residing in the shaded counties in order to offer the SimplyOne network.

## **SimplyOne** provider locations

Security Health Plan and Marshfield Clinic Health System's long-standing partnership results in an incredible value and exceptional care for your employees and their families.

#### **Wisconsin locations**