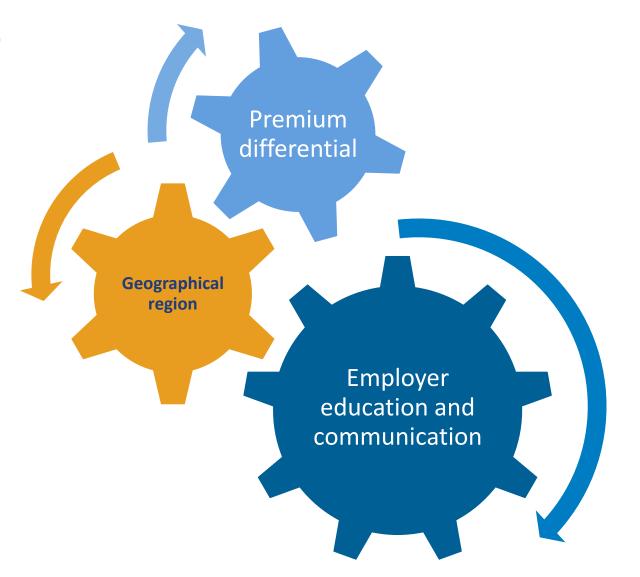

## **Enrollment success**

Achieved 90% enrollment vs. 20-25%

- Employer education
- Employer communication
- Geographical region
- Premium differential