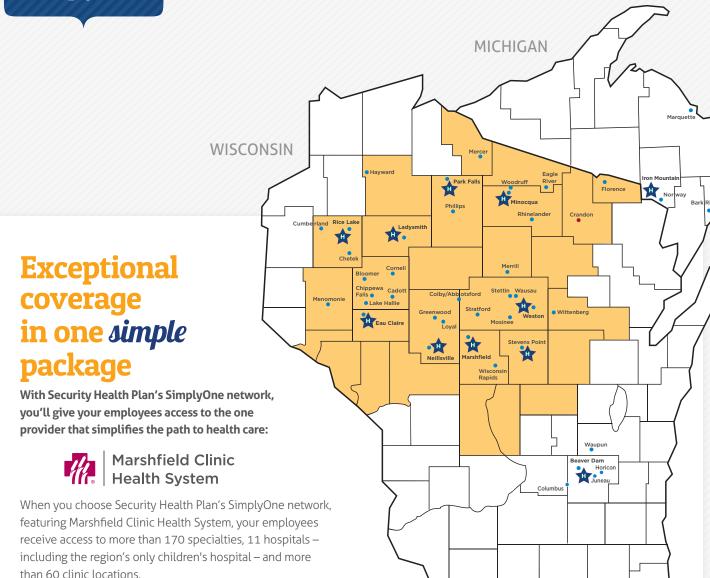

Marshfield Clinic Health System Hospitals

- Marshfield Clinic Health System Clinics
- Additional in-network provider

An employer must either have a physical location or employees residing in the shaded counties in order to offer the SimplyOne network.

## **SimplyOne** provider locations

Security Health Plan and Marshfield Clinic Health System's long-standing partnership results in an incredible value and exceptional care for your employees and their families.

#### **Wisconsin locations**

#### **BEAVER DAM**

- Marshfield Medical Center Beaver Dam Clinic
- Marshfield Medical Center Beaver Dam Hospital

#### **BLOOMER**

· Marshfield Clinic Bloomer Center

#### CADOT

• Marshfield Clinic Cadott Center

#### CHETER

• Marshfield Clinic Chetek Center

#### **CHIPPEWA FALLS**

- Marshfield Clinic Chippewa Center
- · Marshfield Clinic Lake Hallie Center

#### COLBY

• Marshfield Clinic Colby/Abbotsford Center RHC

#### **COLUMBUS**

 Marshfield Medical Center – Beaver Dam -Columbus Clinic

#### **CORNELL**

• Marshfield Clinic - Cornell

#### **CRANDON**

• Sokaogon Chippewa Health Clinic

#### **CUMBERLAND**

• Marshfield Clinic Cumberland Center

#### **EAGLE RIVER**

• Marshfield Clinic Eagle River Center

#### **EAU CLAIRE**

- Marshfield Clinic Oakwood Center
- Marshfield Medical Center Eau Claire Clinic
- Marshfield Medical Center Eau Claire Hospital

#### **FLORENCE**

• Marshfield Clinic Florence Medical Center

#### **GREENWOOD**

• Marshfield Clinic Greenwood Center RHC

#### HAYWARD

• Marshfield Clinic Hayward Center

#### **HORICON**

• Marshfield Medical Center - Beaver Dam -Horicon Clinic

#### **LADYSMITH**

- Marshfield Clinic Ladysmith
- Marshfield Medical Center Ladysmith Hospital

#### **MARSHFIELD**

- Marshfield Children's Hospital
- Marshfield Medical Center Clinic
- · Marshfield Medical Center Hospital

#### **MARQUETTE**

• Marshfield Clinic Marquette Center

#### **MENOMONIE**

· Marshfield Clinic Menomonie Center

#### MERCER

Marshfield Clinic Mercer Center

#### **MERRILL**

• Marshfield Clinic Merrill Center

#### **MINOCOUA**

- Marshfield Medical Center Minocqua Hospital
- Marshfield Medical Center Minocqua RHC

#### **MOSINEE**

• Marshfield Clinic Mosinee Center

#### **NEILLSVILLE**

- Marshfield Medical Center Neillsville Hospital
- Marshfield Medical Center Neillsville Clinic

#### ΡΔΡΚ ΕΔΙΙ 9

- Marshfield Medical Center Park Falls RHC
- Marshfield Medical Center Park Falls Urgent Care and Hospital

#### DHILLIDS

• Marshfield Clinic Phillips Center

#### RHINELANDER

• Marshfield Clinic Rhinelander Center

0-0-0

#### **RICE LAKE**

- Marshfield Medical Center Rice Lake Clinic
- Marshfield Medical Center Rice Lake Hospital

#### **STEVENS POINT**

- Marshfield Clinic Stevens Point Center
- Marshfield Medical Center River Region Hospital

#### **STRATFORD**

· Marshfield Clinic Stratford Center RHC

#### NAUPUN

• Marshfield Medical Center - Beaver Dam - Waupun Clinic

#### WAUSAU

- Marshfield Clinic Stettin Center
- Marshfield Clinic Wausau Center

#### WESTON

• Marshfield Medical Center - Weston Hospital

#### WISCONSIN RAPIDS

• Marshfield Clinic Wisconsin Rapids Center

#### WITTENBERG

• Marshfield Clinic Wittenberg Center

#### WOODRUFF

Marshfield Clinic Woodruff Center